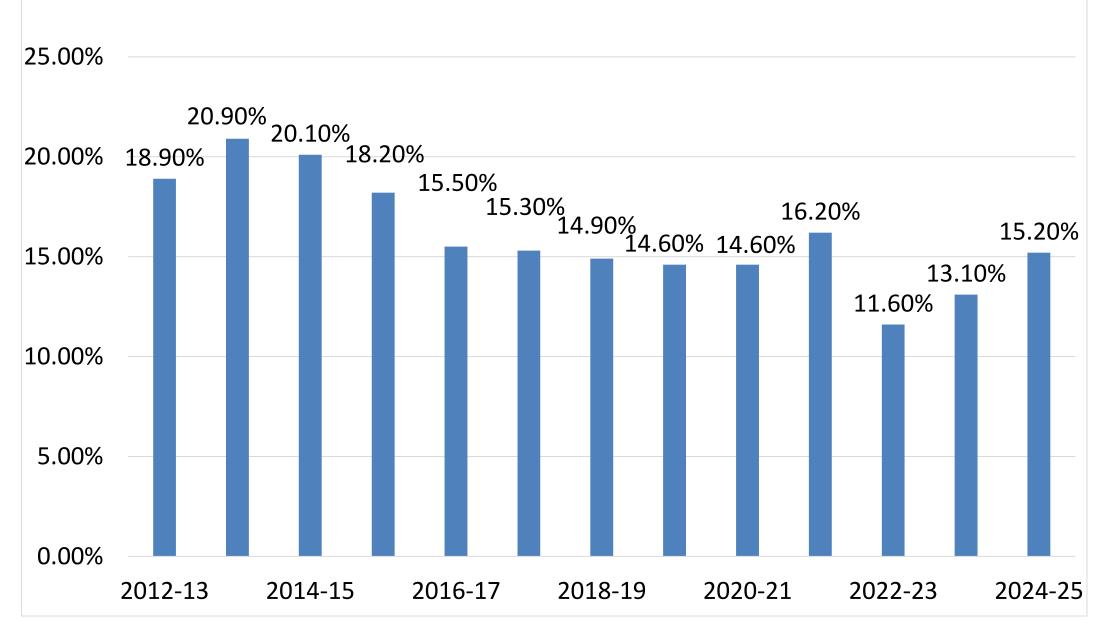

## **Special Education Cost Shift:**

- The executive budget would permanently eliminate the state share of costs related to Committee on Special Education (CSE) placements for districts outside of New York City, and transfer the state's responsibility for maintenance costs of state-operated schools for the blind and deaf onto school districts. This change was first adopted in the 2020 enacted budget with annual extenders in the last four enacted budgets. This proposal would create a permanent cost shift. Prior to the shift, the state covered 18.424% of maintenance costs for CSE placements, with school districts covering 38.424% and the locality assuming the remainder. Elimination of the state share moved the school district cost to 56.848%
- The state estimates that the cost shift would result in a nearly \$30 million burden on school districts, effectively reducing opportunities to invest in other valuable programs and services for students. School districts would be forced to continue to absorb an unnecessary cost shift.