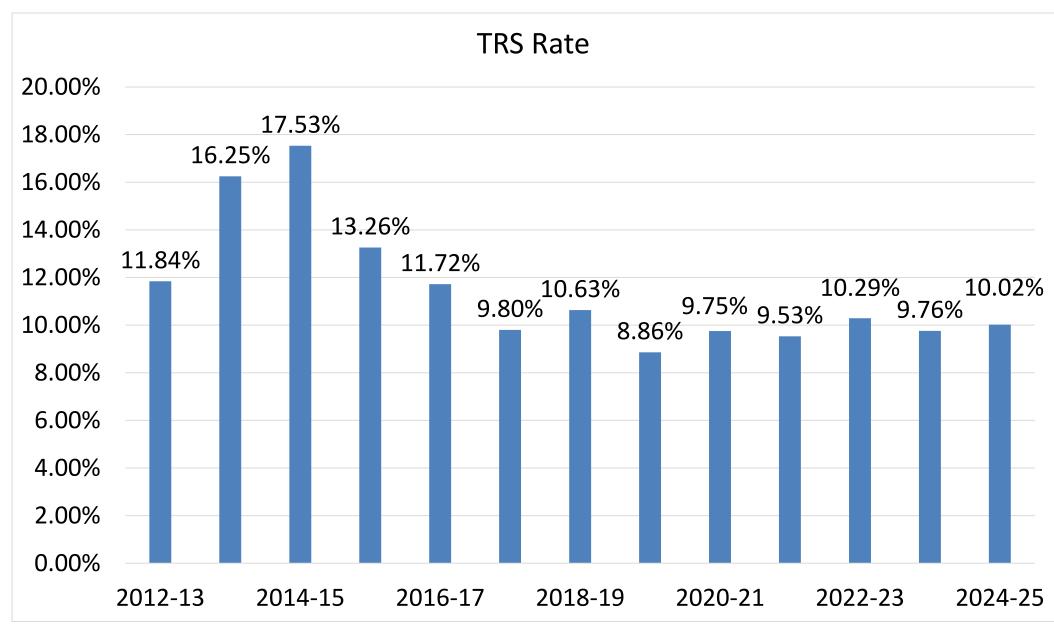

## **Special Education Cost Shift:**

- The executive budget would permanently eliminate the state share of costs related to Committee on Special Education (CSE) placements for districts outside of New York City, and transfer the state's responsibility for maintenance costs of state-operated schools for the blind and deaf onto school districts. This change was first adopted in the 2020 enacted budget with annual extenders in the last four enacted budgets. This proposal would create a permanent cost shift. Prior to the shift, the state covered 18.424% of maintenance costs for CSE placements, with school districts covering 38.424% and the locality assuming the remainder. Elimination of the state share moved the school district cost to 56.848%
- The state estimates that the cost shift would result in a nearly \$30 million burden on school districts, effectively reducing opportunities to invest in other valuable programs and services for students. School districts would be forced to continue to absorb an unnecessary cost shift.