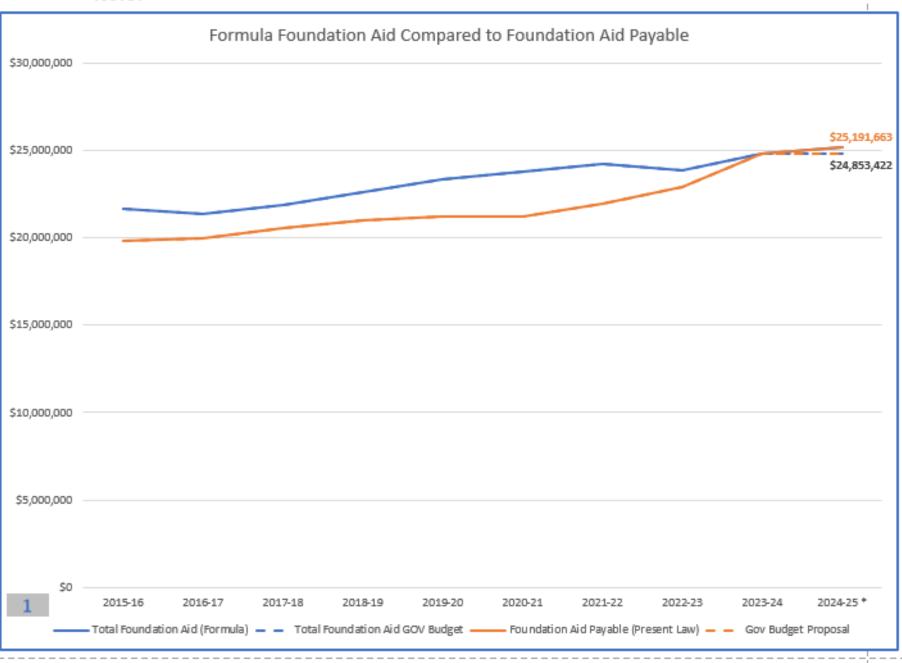

#### **Foundation Aid Comparison**

#### **Foundation Aid:**

- The executive budget would provide a \$507 million increase in Foundation Aid, or 2.1%, over 2023-24 levels. This proposal is hundreds of millions of dollars below full-funding of the current formula.
- This lower proposed increase is achieved in two ways. First, the executive budget proposes use of a lower inflationary factor (2.4%) than what the current law formula projects (3.8%). Second, the executive budget proposal would eliminate save harmless for hundreds of districts.
- \$507 million would represent the smallest statewide Foundation Aid increase since 2015-16 (excepting the 2020-21 state budget during the height of the pandemic).
- NYSSBA recommended full-funding of Foundation Aid (\$925 million increase over current 2023-24 levels).

### **State Aid:**

- The executive budget proposes a formula-based school aid increase of \$825 million, or 2.4%, over 2023-24 levels.
- The aid increase would be driven through a \$507 million increase in Foundation Aid and a \$318 million increase from the full-funding of expense-based and other traditional categorical aids (ex. transportation and BOCES).
- Governor's proposal is a departure from full-funding of Foundation Aid, achieved for the first time just last year.
- Eliminates decades-long practice of save harmless.