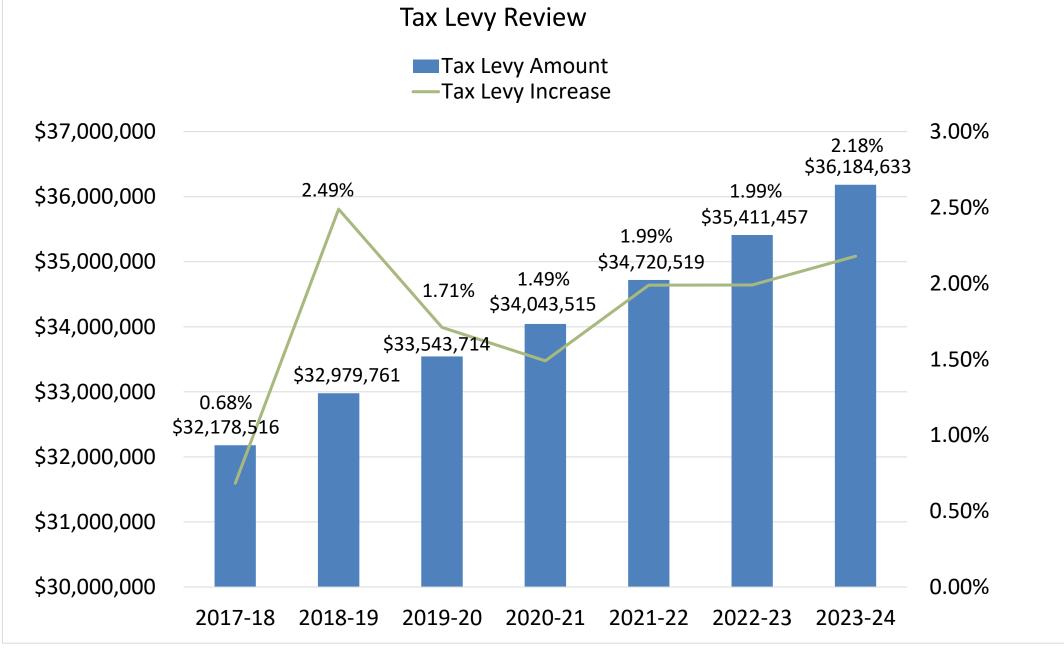

| Tax Cap Levy Worksheet                                  | -    | As of 2/6/2024 |       |
|---------------------------------------------------------|------|----------------|-------|
|                                                         |      |                |       |
| Tax Levy Limit - Before Exclusions                      |      |                |       |
| Total Real Property Tax Levy for base year 2023-24      |      | \$ 36,184,633  |       |
| Tax Base Growth Factor (Min of 1.0 - provided by State) | х    | 1.0074         |       |
|                                                         | =    | \$ 36,452,399  |       |
| Base Year PILOTS                                        | +    | \$ 1,888,068   |       |
| Capital Expenditures Net of Aid for FYE 06/30/2024      | _    | \$ 1,450,789   |       |
|                                                         | =    | \$ 36,889,678  |       |
| Allowable Levy Growth Factor Based on CPI               | х    | 1.0200         |       |
|                                                         | =    | \$ 37,627,471  |       |
| Budget Year PILOT Receivables (24-25 Budget)            | -    | \$ 1,785,397   |       |
| Available Carryover                                     | +    | \$ -           |       |
| Tax Levy Limit - Before Exclusions                      | Α    | \$ 35,842,074  |       |
|                                                         |      |                |       |
| Exclusions:                                             |      |                |       |
| Base Year (FYE 6/30/2024) Torts and Judgments > 5%      |      | \$ -           |       |
| Capital Expenditures Net of Aid for FYE 06/30/2025      | +    | \$ 1,447,407   |       |
| Pension Expenditures Above 2%                           |      |                |       |
| ERS                                                     | +    | \$ 9,924       |       |
| TRS                                                     | +    | \$ -           |       |
| Total Exclusions                                        | В    | \$ 1,457,331   |       |
|                                                         |      |                |       |
| Tax Levy Limit Plus Exclusions                          | =A+B | \$ 37,299,405  | 3.08% |
|                                                         |      |                |       |
| Prior Year                                              |      | \$ 34,733,844  |       |
|                                                         |      | . , ,          |       |
| Difference                                              |      | \$ 2,565,561   |       |

#### REVENUE LOST BY NOT GOING TO THE TAX CAP LIMIT

| Fiscal<br>Year | Calculated<br>Levy<br>Increase | Approved<br>Levy<br>Increase | Revenue Lost | Compounded Annual Revenue Lost |
|----------------|--------------------------------|------------------------------|--------------|--------------------------------|
| 2015-16        | 2.18%                          | 2.18%                        | _            |                                |
| 2016-17        | -0.34%                         | -0.34%                       | -            | -                              |
| 2017-18        | 0.68%                          | 0.68%                        | -            | -                              |
| 2018-19        | 4.28%                          | 2.49%                        | 575,623      | 575,623                        |
| 2019-20        | 1.79%                          | 1.71%                        | 617,924      | 1,193,547                      |
| 2020-21        | 2.79%                          | 1.49%                        | 1,066,421    | 2,259,968                      |
| 2021-22        | 1.99%                          | 1.99%                        | 1,086,448    | 3,346,416                      |
| 2022-23        | 2.57%                          | 1.99%                        | 1,315,741    | 4,662,157                      |
| 2023-24        | 2.18%                          | 2.18%                        | 1,349,304    | 6,011,461                      |
| 2024-25        | 3.08%                          |                              |              | 6,011,461                      |