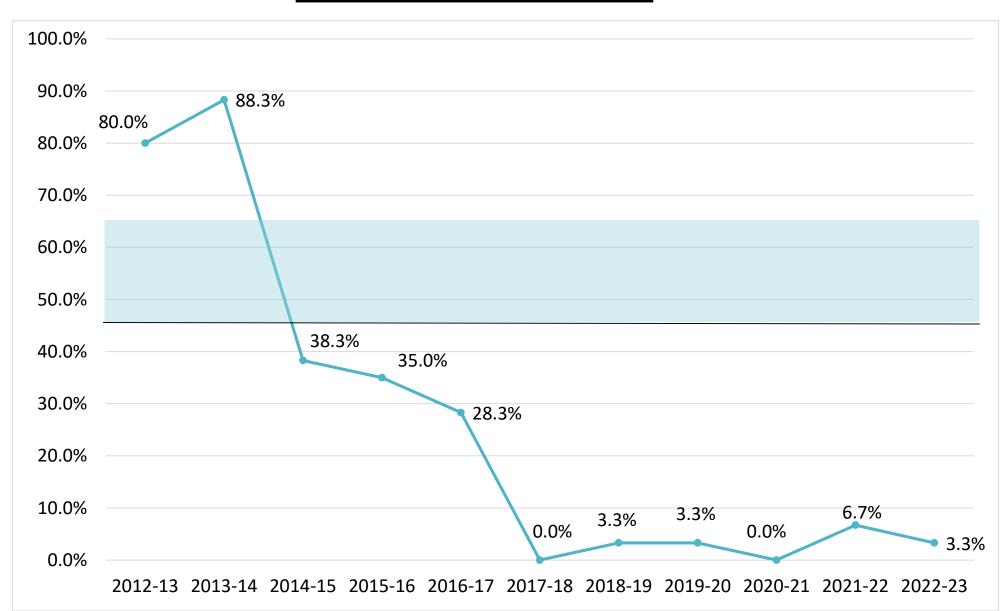

constant                      |                 |                    |                               |                 |                           |  |  |  |  |
|                    | **2022 Capital -                     |                 | 2021 Capital       | - 2023 Capita                 | -               |                           |  |  |  |  |
|                    | Improvements                         | **2024 Capita   | l - Technology     | y Technolog                   | У               |                           |  |  |  |  |

Up to \$2mm

**FULL** 

Up to \$3mm

YE 2023-24 Balance

Up to \$10mm

**FULL** 

2,604,944.21 \$ 500,000.00 \$ 946,772.57 529,822.82

**Improvements** 

Up to \$10mm







#### **ERS Rate**







7 Year Average Increase = 1.79%



## **Fiscal Stress**



# Thank You